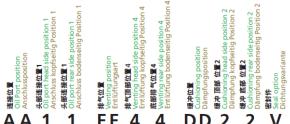

# 6. DIN standard cylinder

- Integration of the ZHZ (Is a standard cylinder)
- Changeover to the new cylinder description (DHZ)

新型号不带缓冲 New designation without cushioning Neue Bezeichnung ohne Dämpfung

DHZ 250. 50 / 32 . 22 . 201 . 100 . AA 1 1 . EE 4 4

新型号带缓冲 New designation with cushioning Neue Bezeichnung mit Dämpfung

DHZ 250. 50 / 32 . 22 . 204 . 100 . AA 1 1 . EE 4 4 . DD 2 2 V

- Added accessories for ZHZ
- Integration of the accessories
  - 7. Hydraulic cylinder with external guide
- Modification of the function mode pictures
  - 8. Locking cylinder
    - Integration of the locking cylinder
    - Added max. strokes
    - Added the flush mount vent screw (E...NF)
    - Added the plugs
    - Added spare parts
  - 9. Short-stroke cylinder
    - Integration of the fast delivery program
    - Optical changes